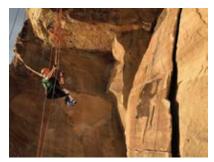

# SPORTS MAKE US MORE

Sports make us more — more determined, more powerful, more ourselves. And they show the world what we can do, shifting the narrative from disabled to this abled. Whether you're looking to play or compete, get involved.