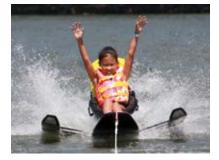

# SPORTS MAKE US MORE

Sports make us more — more determined, more powerful, more ourselves. And they show the world what we can do, shifting the narrative from disabled to this abled. Whether you're looking to play or compete, get involved.