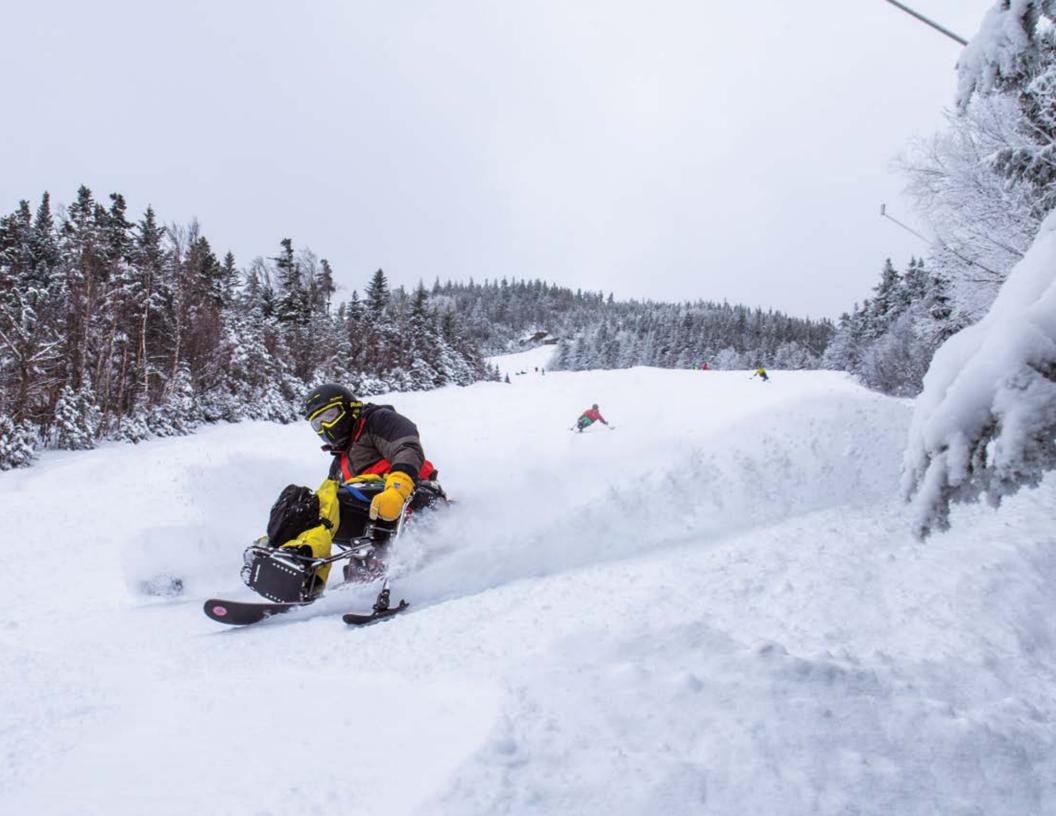

# DECEMBER

SUN MON TUE WED THU FRI SAT Winter Begins Christmas New Year's Eve

Photo by Reed Hoffmann.