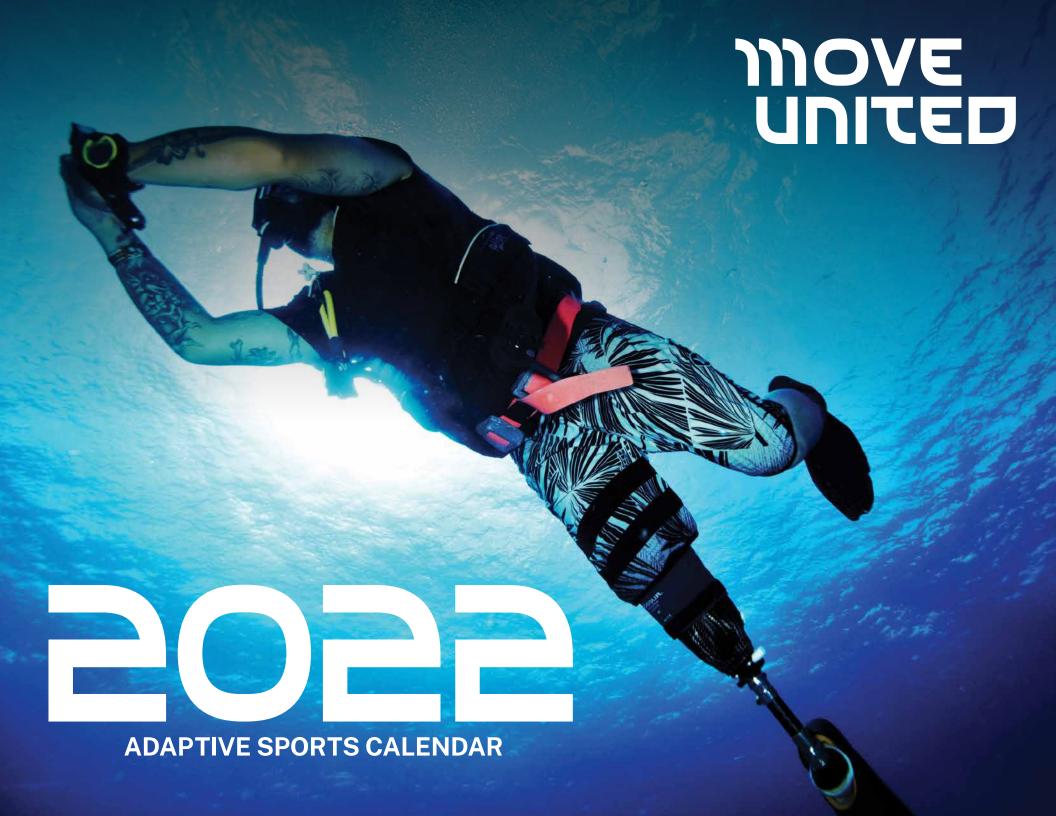

## SPORTS MAKE US MORE

Sports make us more — more determined, more powerful, more ourselves. And they show the world what we can do, shifting the narrative from disabled to this abled. Whether you're looking to play or compete, get involved.