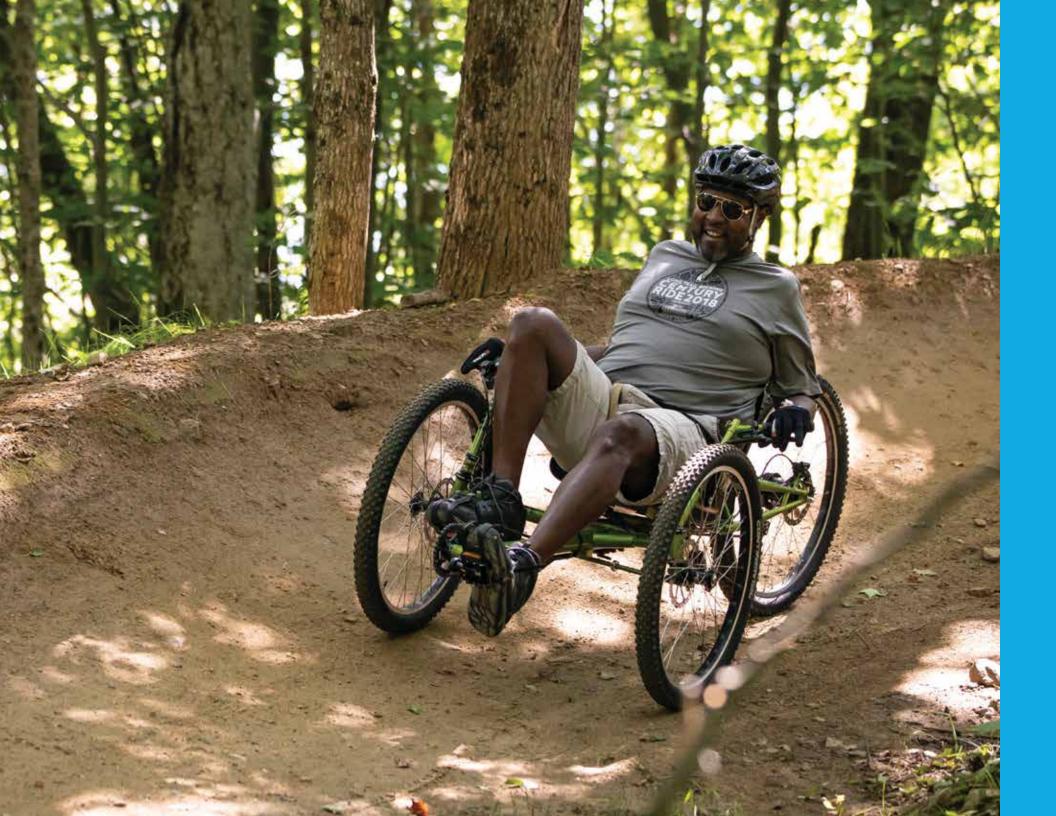

## SPORTS MAKE US MORE

Sports make us more — more determined, more powerful, more ourselves. And they show the world what we can do, shifting the narrative from disabled to this abled. Whether you're looking to play or compete, get involved.