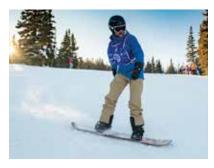

## SPORTS MAKE US MORE

Sports make us more — more determined, more powerful, more ourselves. And they show the world what we can do, shifting the narrative from disabled to this abled. Whether you're looking to play or compete, get involved.