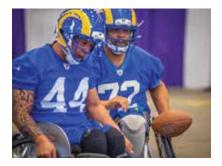

## SPORTS MAKE US MORE

Sports make us more — more determined, more powerful, more ourselves. And they show the world what we can do, shifting the narrative from disabled to this abled. Whether you're looking to play or compete, get involved.