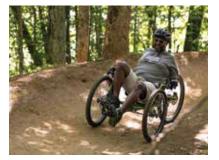

## SPORTS MAKE US MORE

Sports make us more — more determined, more powerful, more ourselves. And they show the world what we can do, shifting the narrative from disabled to this abled. Whether you're looking to play or compete, get involved.