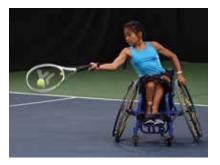

## SPORTS MAKE US MORE

Sports make us more — more determined, more powerful, more ourselves. And they show the world what we can do, shifting the narrative from disabled to this abled. Whether you're looking to play or compete, get involved.