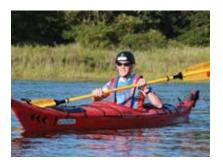

## SPORTS MAKE US MORE

Sports make us more — more determined, more powerful, more ourselves. And they show the world what we can do, shifting the narrative from disabled to this abled. Whether you're looking to play or compete, get involved.