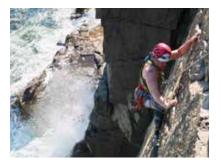

## SPORTS MAKE US MORE

Sports make us more — more determined, more powerful, more ourselves. And they show the world what we can do, shifting the narrative from disabled to this abled. Whether you're looking to play or compete, get involved.