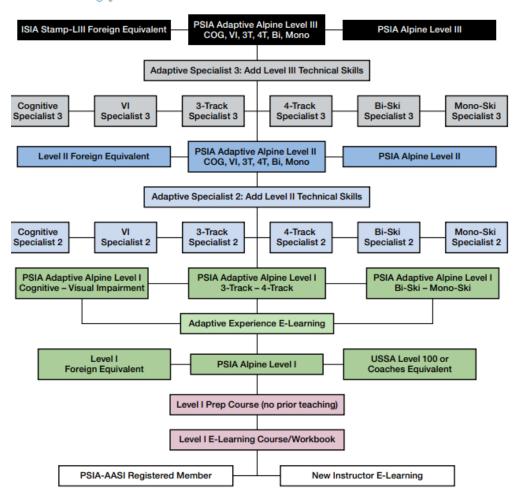

### **Ski Spectacular Instructor Academy**

## Hosted by The Hartford Ski Spectacular December 4-8, 2022

#### **Clinic Summary Notes**

# Clinic Topic: 2022 Adaptive Alpine Certification Standards: Insights for Trainers Charley Phelan

- 1. Become familiar with the *2022 Adaptive Alpine Certification Standards* and accompanying resources. Find them at
  - https://thesnowpros.org/download/PSIAAASI Adaptive Standards 10.22 v1.pdf.
- 2. Use the Standards and national resources in your school as they give your training curriculum depth and clarity.
- 3. Use of the Standards provides consistency between all schools and amongst all PSIA-AASI regions and allows for a national foundation for certification and training.

#### **Adaptive Professional Development Pathways**