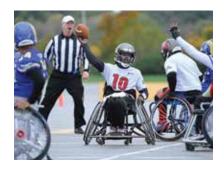

SUN

MON

TUE

**FYI:** We are ready for some football. Last year, the USA Wheelchair Football League, with nine teams across the country, hosted three tournaments.