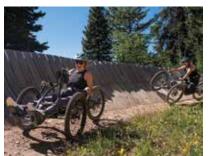

US Army Veteran Derick Hurt hiking in the rugged and remote Vermilion Cliffs National Monument in northern Arizona. *Photo by John Thompson.* 