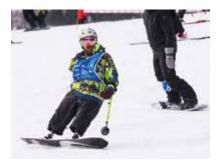

## SPORTS MAKE US MORE

Sports make us more — more determined, more powerful, more ourselves. And they show the world what we can do, shifting the narrative from disabled to this abled. Whether you're looking to play or compete, get involved.