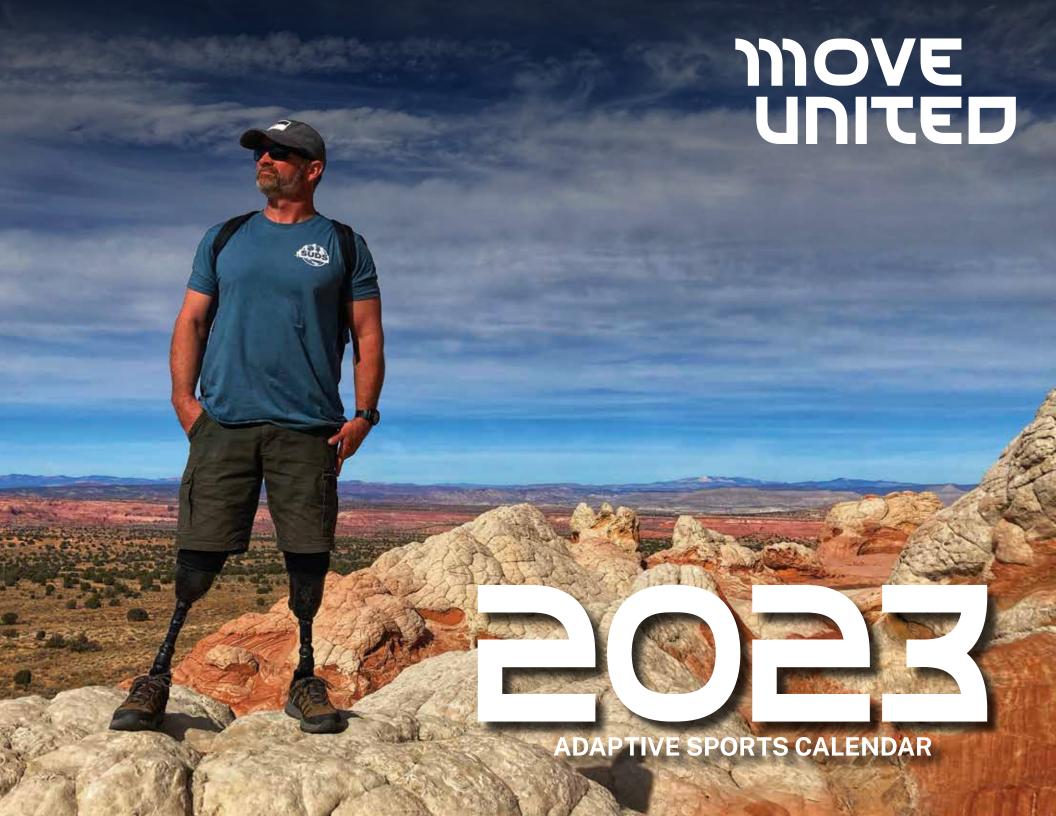

US Army Veteran Derick Hurt hiking in the rugged and remote Vermilion Cliffs National Monument in northern Arizona. *Photo by John Thompson.* 