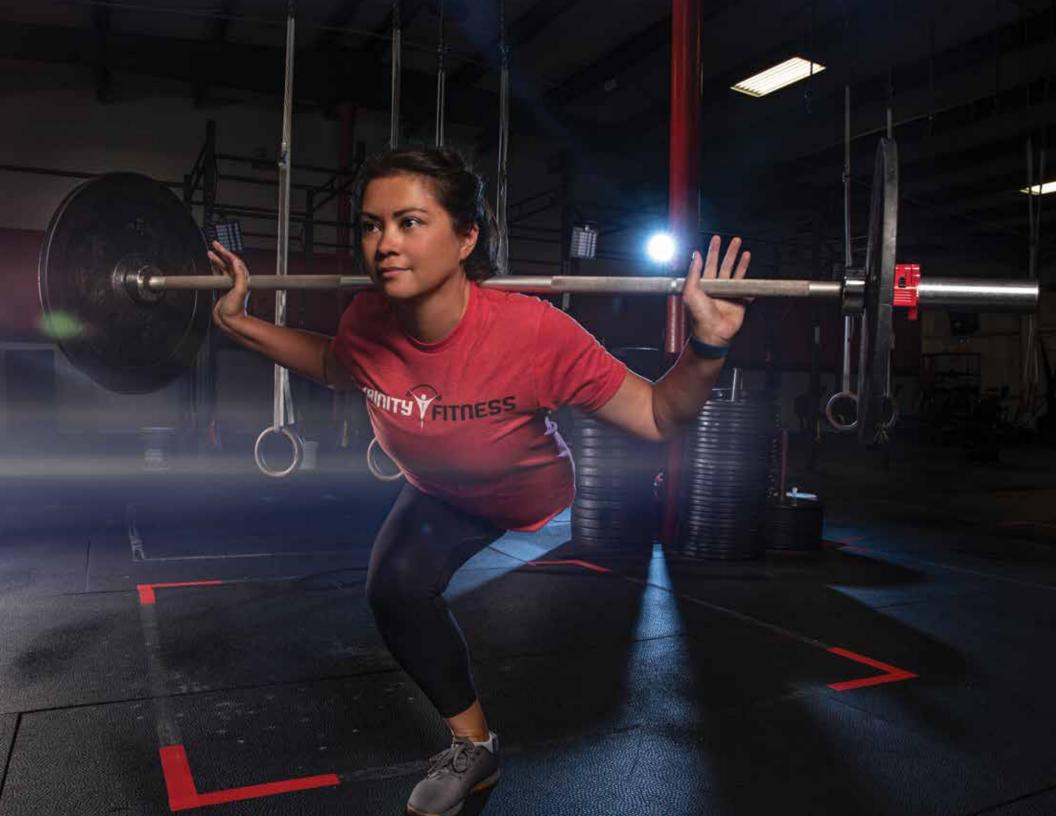

## SPORTS MAKE US MORE

Sports make us more — more determined, more powerful, more ourselves. And they show the world what we can do, shifting the narrative from disabled to this abled. Whether you're looking to play or compete, get involved.