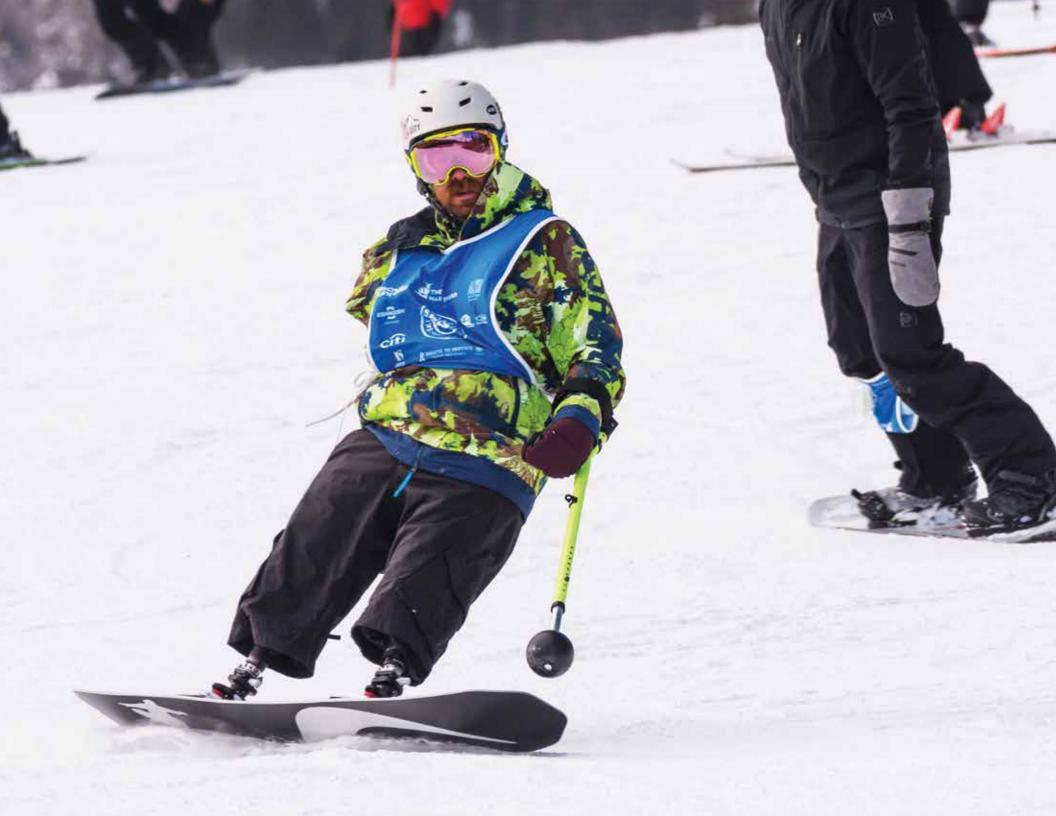

SUN

MON

TUE

**DYK:** Several hundred individuals make a trek to Breck (Breckenridge, CO) each year for the annual Ski Spectacular event, one of the largest winter adaptive sports festivals in the country.