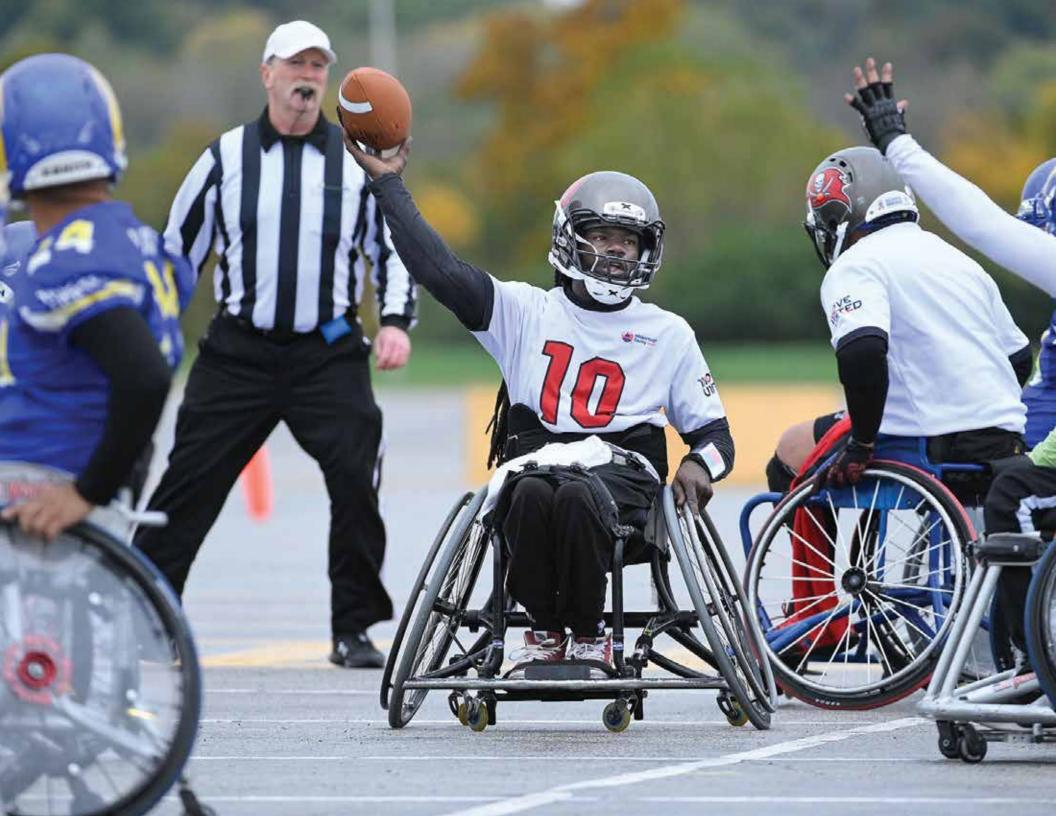

SUN

MON

TUE

**FYI:** We are ready for some football. Last year, the USA Wheelchair Football League, with nine teams across the country, hosted three tournaments.