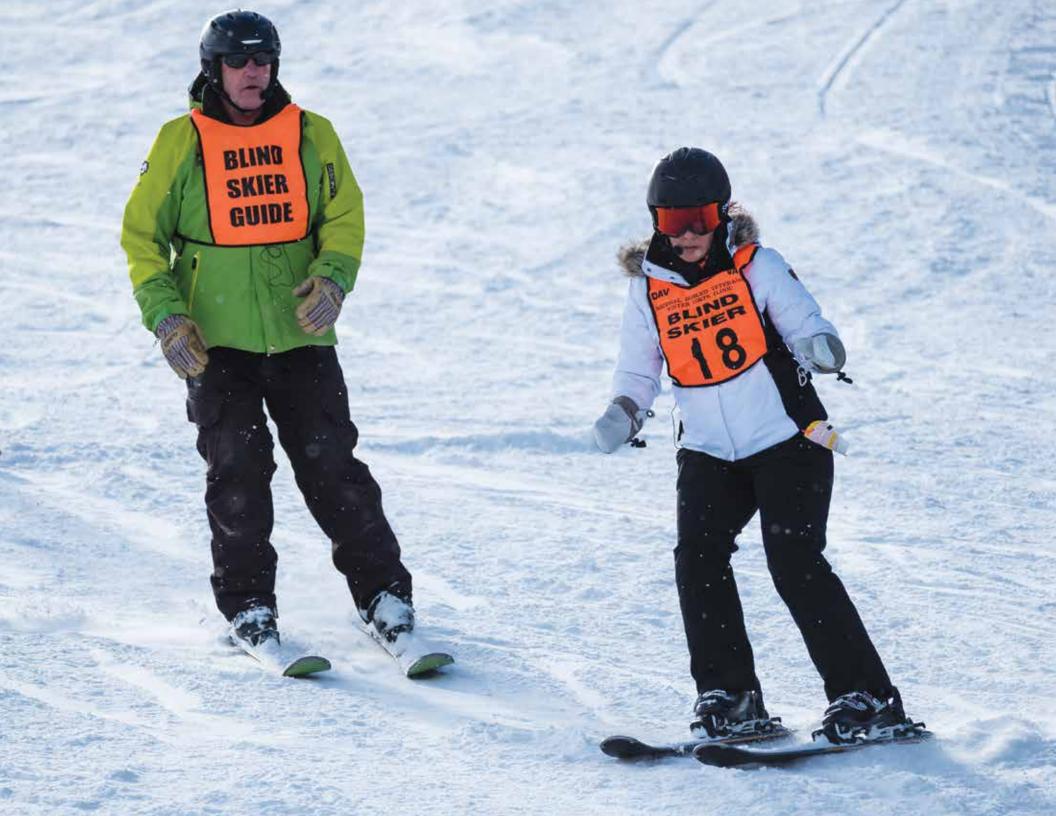

US Army Veteran Derick Hurt hiking in the rugged and remote Vermilion Cliffs National Monument in northern Arizona. *Photo by John Thompson.* 