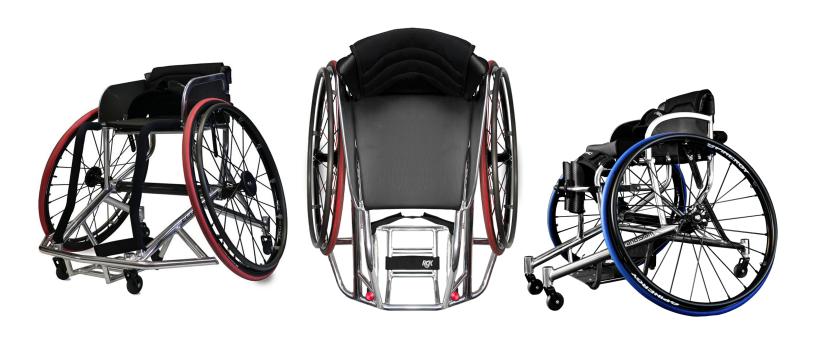

## **Sports Wheelchairs**

## **Anatomy Of The Wheelchair**

| Sports chair vs everyday chair | Basic (\$), adjustable (\$\$), fully customized (\$\$\$)  |
|--------------------------------|-----------------------------------------------------------|
| Materials                      | Aluminum, titanium, carbon fiber                          |
| Frame                          | Height, width, length, backrest height, center of gravity |
| Seat                           | Fixed, tapered, dump, inverted                            |
| Wheels (Camber)                | 0° - 22°, stability, turning speed                        |
| Tires                          | Air (inner tube), solid, tread, width                     |
| Casters                        | Softroll, rollerblade, width, height                      |
| Pushrims                       | Anodized aluminum, grip assist, size, placement           |
| Footplate                      | Fixed, adjustable, angle                                  |
| Straps                         | Velcro, ratchet, seatbelt                                 |
| Cost                           | \$100 - \$13,000                                          |
|                                |                                                           |