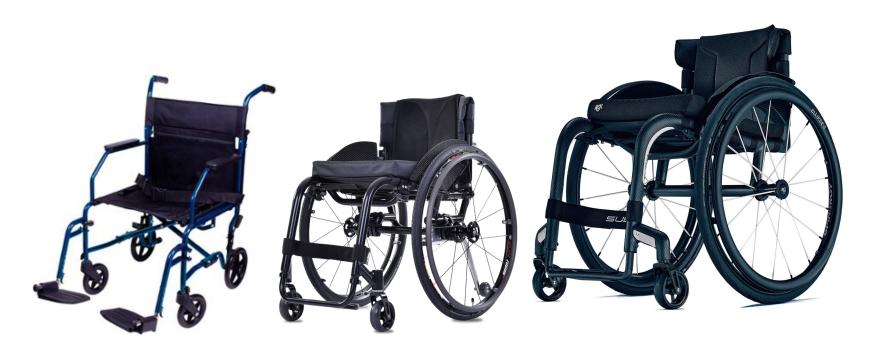

|
| Wheels (Camber)                | 0° - 22°, stability, turning speed                        |
| Tires                          | Air (inner tube), solid, tread, width                     |
| Casters                        | Softroll, rollerblade, width, height                      |
| Pushrims                       | Anodized aluminum, grip assist, size, placement           |
| Footplate                      | Fixed, adjustable, angle                                  |
| Straps                         | Velcro, ratchet, seatbelt                                 |
| Cost                           | \$100 - \$13,000                                          |
|                                |                                                           |



## **Day Chairs**