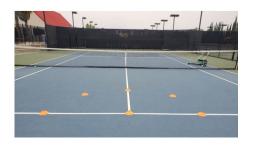

#### 8. FAN DRILL

Figure 8 around hub and each outside cone, enter from right & left side 1x

**RPE: VARIES** 