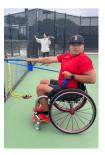

#### 8. FAN DRILL

Figure 8 around hub and each outside cone, enter from right & left side 1x

**RPE: VARIES** 