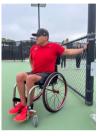

#### 5. PALOFF PRESS

12 reps, 1 set each side **RPE: 12-15** 

#### 5. PALOFF PRESS

12 reps, 1 set each side RPE: 12-15