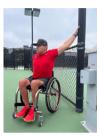

### 6. SERRATUS ANTERIOR WALL STABILIZATION

30 sec circles each direction, each side

**RPE: 12-15** 