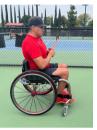

#### 5. PALOFF PRESS

12 reps, 1 set each side **RPE: 12-15** 

#### 5. PALOFF PRESS

12 reps, 1 set each side RPE: 12-15