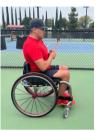

#### 5. PALOFF PRESS

12 reps, 1 set each side **RPE: 12-15** 

#### 5. PALOFF PRESS

12 reps, 1 set each side RPE: 12-15