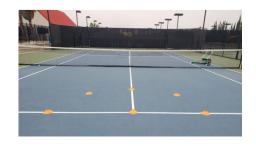

#### 8. FAN DRILL

Figure 8 around hub and each outside cone, enter from right & left side 1x

**RPE: VARIES** 