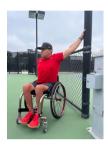

### 6. SERRATUS ANTERIOR WALL STABILIZATION

30 sec circles each direction, each side

**RPE: 12-15** 