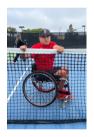

#### 3. FACE PULLS

8-12 reps, 2 sets

**RPE: 12-15** 

#### 4. ROWS WITH T-SPINE ROTATION

12 reps, 1 set each side

**RPE: 12-15** 

### 4. BANDED OVERHEAD PULL-APARTS TO "W"

8-12 reps, 2 sets

**RPE: 12-15** 