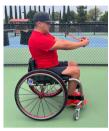

### 2. BACK-TO-BACK BALL TOSS

10 reps each direction, each partner

**RPE: 6-10** 