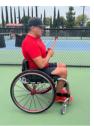

#### 5. PALOFF PRESS

12 reps, 1 set each side **RPE: 12-15** 

#### 5. PALOFF PRESS

12 reps, 1 set each side RPE: 12-15