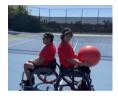

### 2. BACK-TO-BACK BALL TOSS

10 reps each direction, each partner

**RPE: 6-10** 