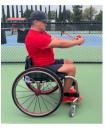

#### 5. PALOFF PRESS

12 reps, 1 set each side **RPE: 12-15** 

#### 5. PALOFF PRESS

12 reps, 1 set each side RPE: 12-15