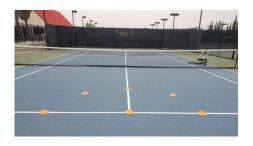

#### 8. FAN DRILL

Figure 8 around hub and each outside cone, enter from right & left side 1x

**RPE: VARIES** 