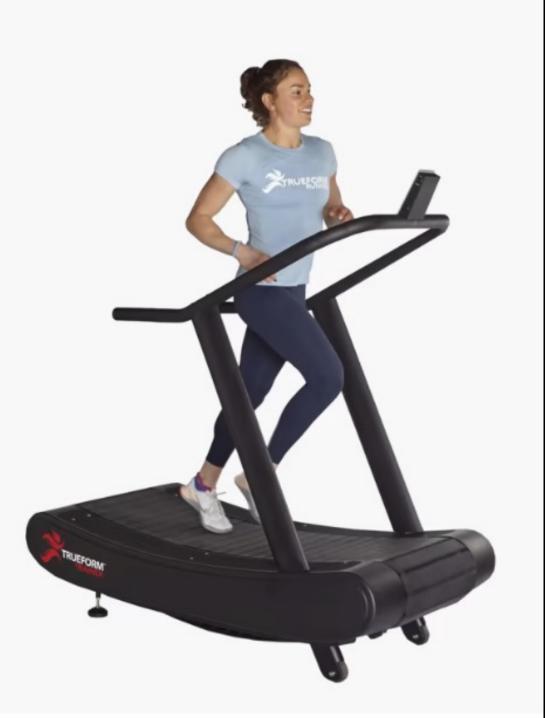

#### **Treadmill**

#### Pro's

- The Most Common
   Fitness Device Purchase
- Excellent for Cardio
- Great for all Levels

- Requires Leg's
- Not Wheelchair Accessible
- Becomes a Clothes Rack