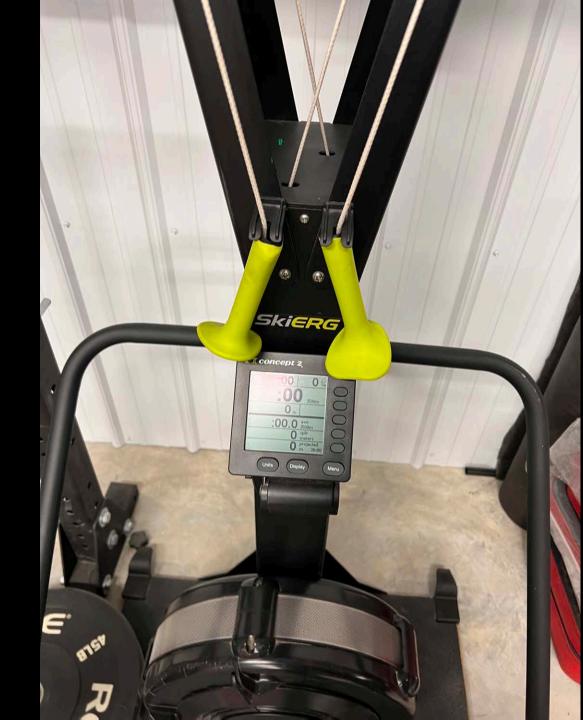

#### **Concept2™ Ski Erg**

#### Pro's

- Excellent Cardio Device
- Industry Standard Erg
- Great for Beginners to Pro Fitness Levels
- Adjustable Resistance
- Portable
- Affordable

- Not Wheelchair Access.
- The base is 24"
- Handles Above 6 Ft.

# Can You Access Equipment?

- **≻**Barbells
- **➤**Bumper Plates
- **►**Wall Balls
- Kettle Bells

Handle Hooks Make Handles Accessible

Assault Bike Handles For Seated Athletes and Flip Monitor

Rower Hook
Single Arm
Concept2 Rower