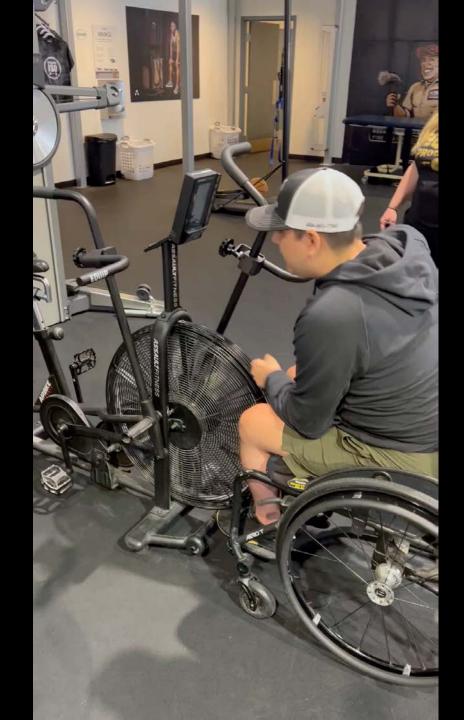

#### **Assault Bike**

#### Pro's

- Excellent Cardio Device
- Industry Standard Bike
- Great for Beginners to Pro Fitness Levels
- Portable
- Affordable

- Requires Leg's
- Wheelchair & Short
   Stature Cannot Access
- Single Leg Issues