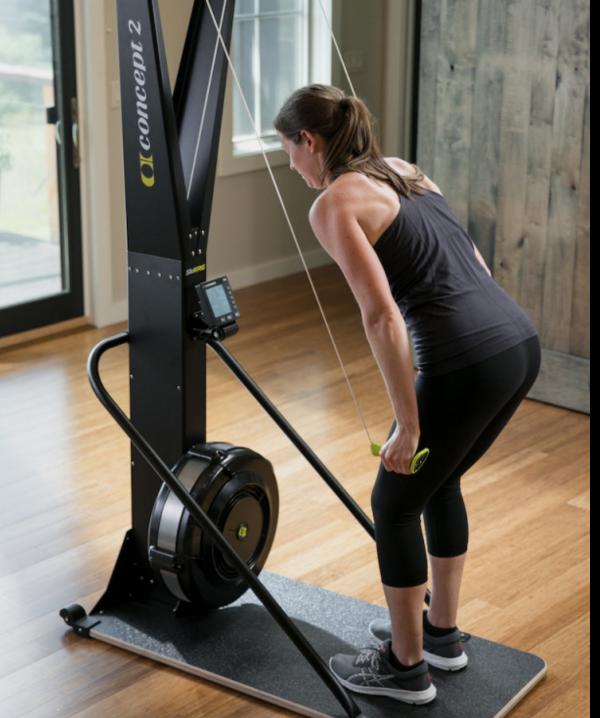

#### **Concept2™ Ski Erg**

#### Pro's

- Excellent Cardio Device
- Industry Standard Erg
- Great for Beginners to Pro Fitness Levels
- Adjustable Resistance
- Portable
- Affordable

- Not Wheelchair Access.
- The base is 24"
- Handles Above 6 Ft.