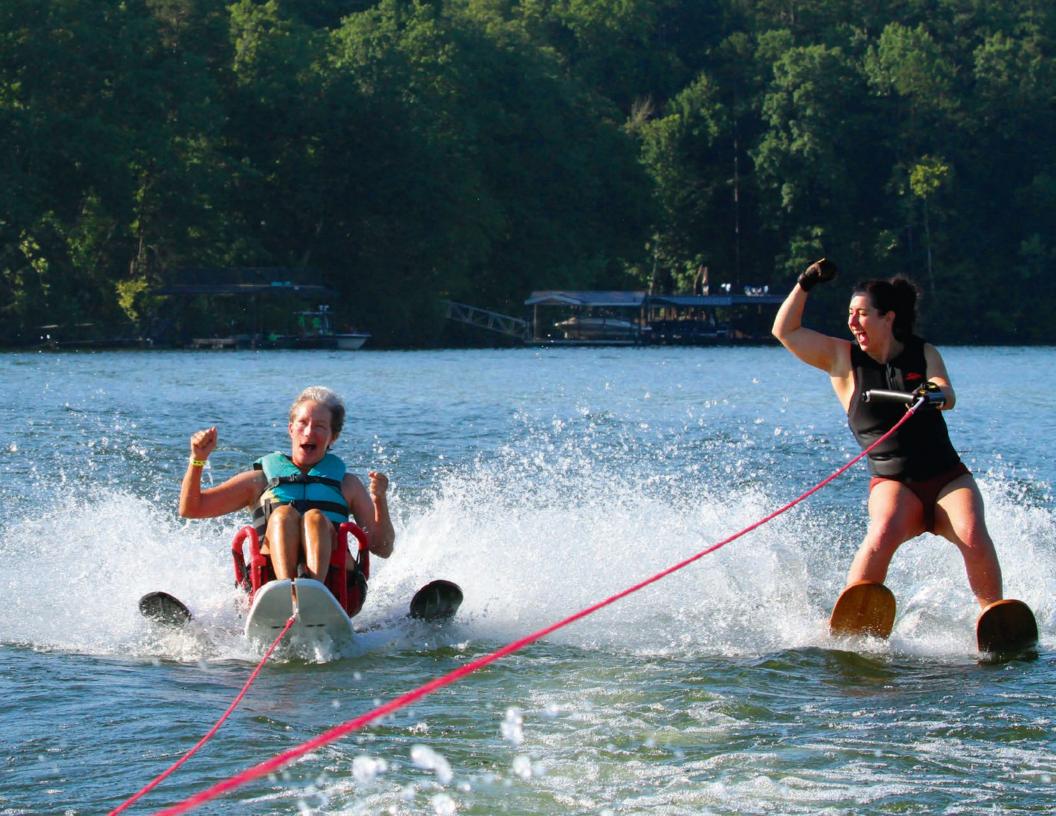

----|-----|-----|-----|-----|-----|
|              |              |     | 1   | 2   | 3   | 4   |
|              |              |     |     |     |     |     |
| 5            | 6            | 7   | 8   | 9   | 10  | 11  |
|              |              |     |     |     |     |     |
| 12           | 13           | 14  | 15  | 16  | 17  | 18  |
| Mother's Day |              |     |     |     |     |     |
| 19           | 20           | 21  | 22  | 23  | 24  | 25  |
|              |              |     |     |     |     |     |
| 26           | 27           | 28  | 29  | 30  | 31  |     |
|              | Memorial Day |     |     |     |     |     |







FYI: In 2023, 1537 unique athletes participated in 26 events held across the country as part of Move United's Sanctioned Competitions





## JUNE

WED

|    |          |                |                                         |                                                       | 1                                                       |
|----|----------|----------------|-----------------------------------------|-------------------------------------------------------|---------------------------------------------------------|
| 3  | 4        | 5              | 6                                       | 7                                                     | 8                                                       |
| 10 | 11       | 12             | 13                                      | 14                                                    | 15                                                      |
| 17 | 18       | 19