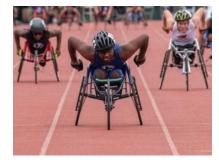

## SPORTS MAKE US MORE

Sports make us more — more determined, more powerful, more ourselves. And they show the world what we can do. Whether you're looking to play or compete, get involved.