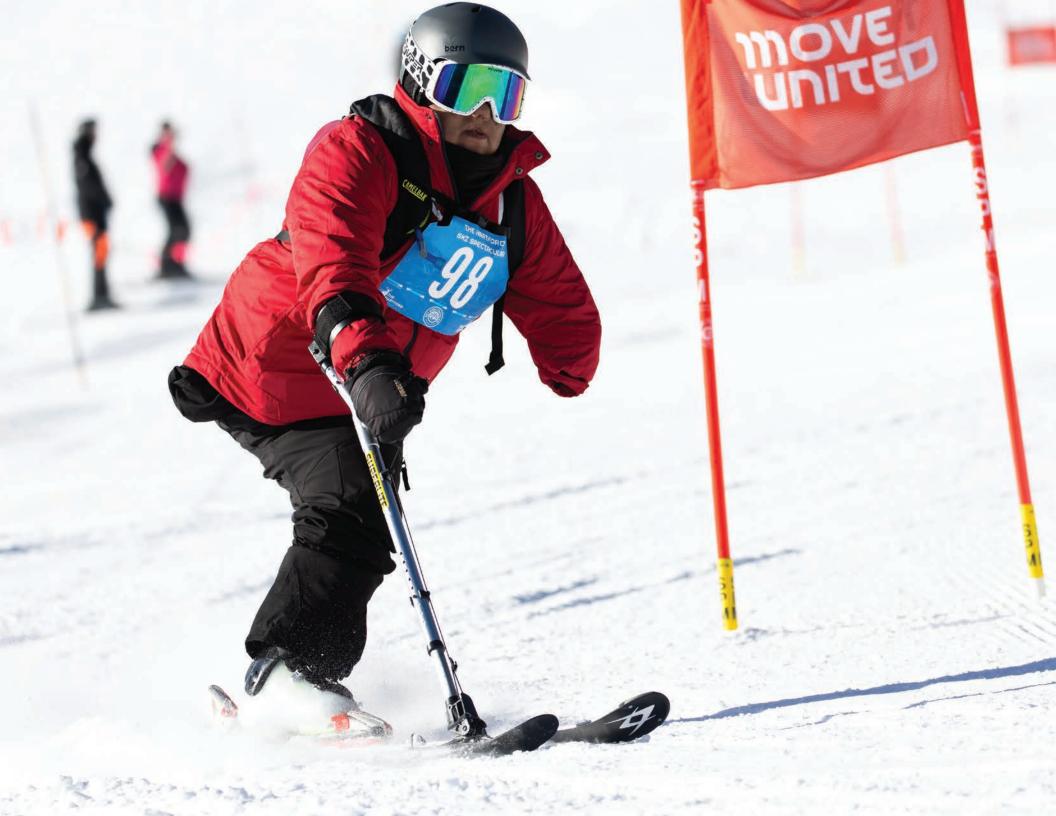

**DYK:** Several hundred individuals make a trek to Breck (Breckenridge, CO) each year for the annual Ski Spectacular event, one of the largest winter adaptive sports festivals in the country.