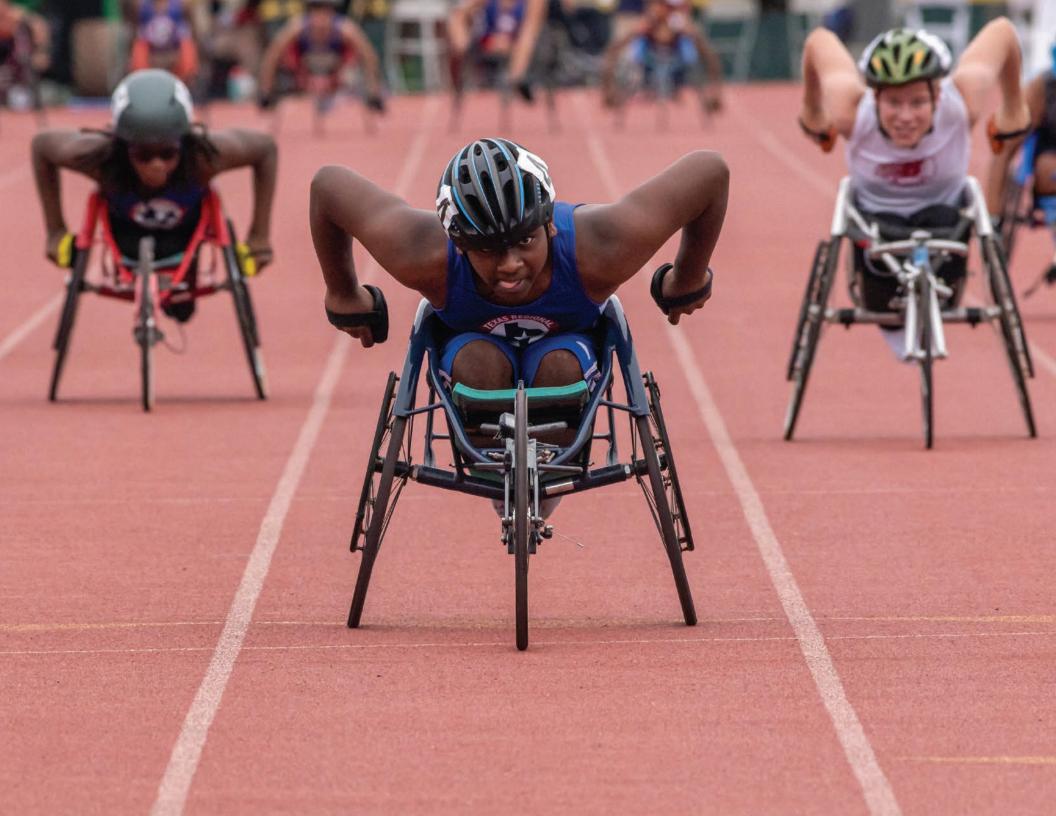

## SPORTS MAKE US MORE

Sports make us more — more determined, more powerful, more ourselves. And they show the world what we can do. Whether you're looking to play or compete, get involved.