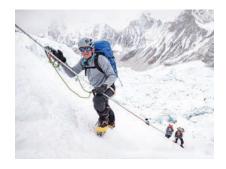

## SPORTS MAKE US MORE

Sports make us more — more determined, more powerful, more ourselves. And they show the world what we can do. Whether you're looking to play or compete, get involved.