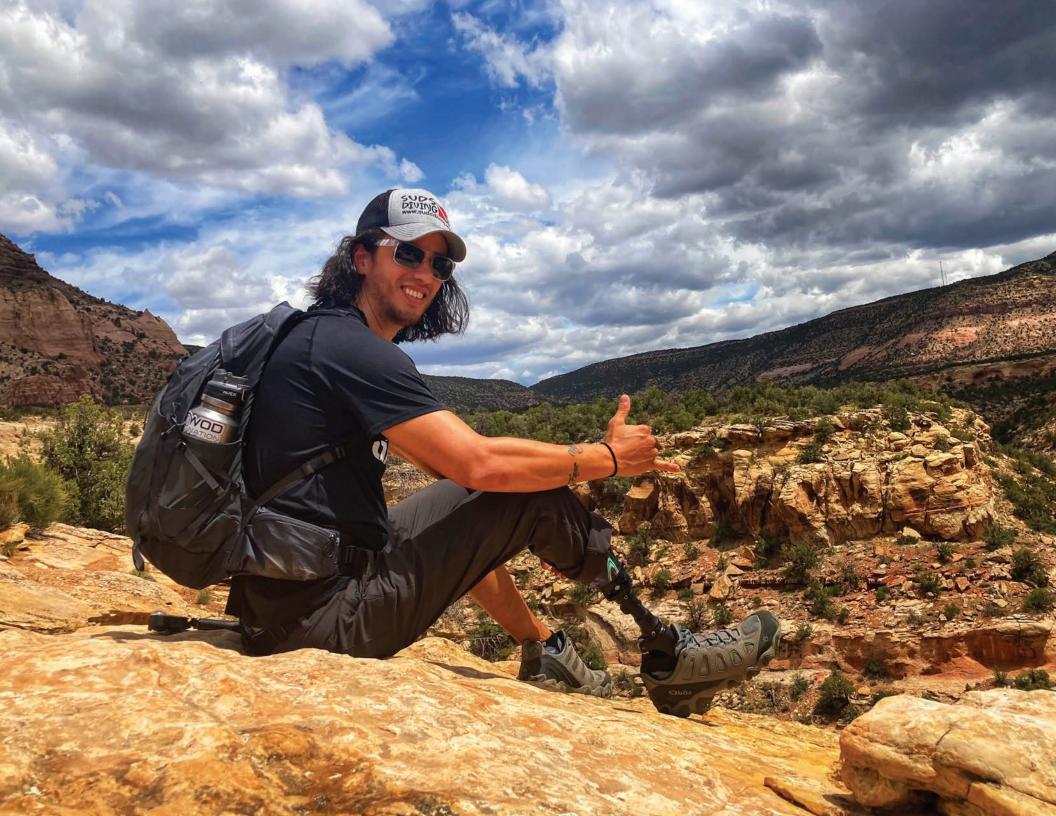

## SPORTS MAKE US MORE

Sports make us more — more determined, more powerful, more ourselves. And they show the world what we can do. Whether you're looking to play or compete, get involved.