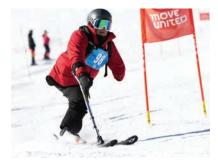

## SPORTS MAKE US MORE

Sports make us more — more determined, more powerful, more ourselves. And they show the world what we can do. Whether you're looking to play or compete, get involved.