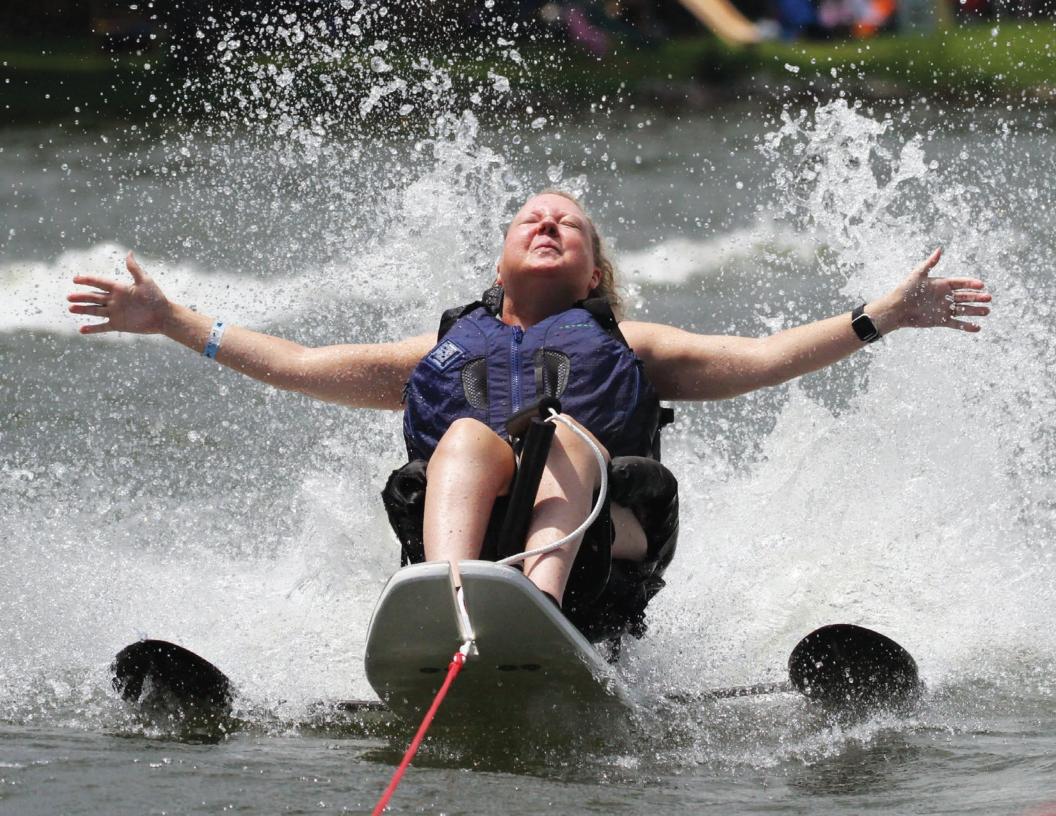

## SPORTS MAKE US MORE

Sports make us more — more determined, more powerful, more ourselves. And they show the world what we can do. Whether you're looking to play or compete, get involved.