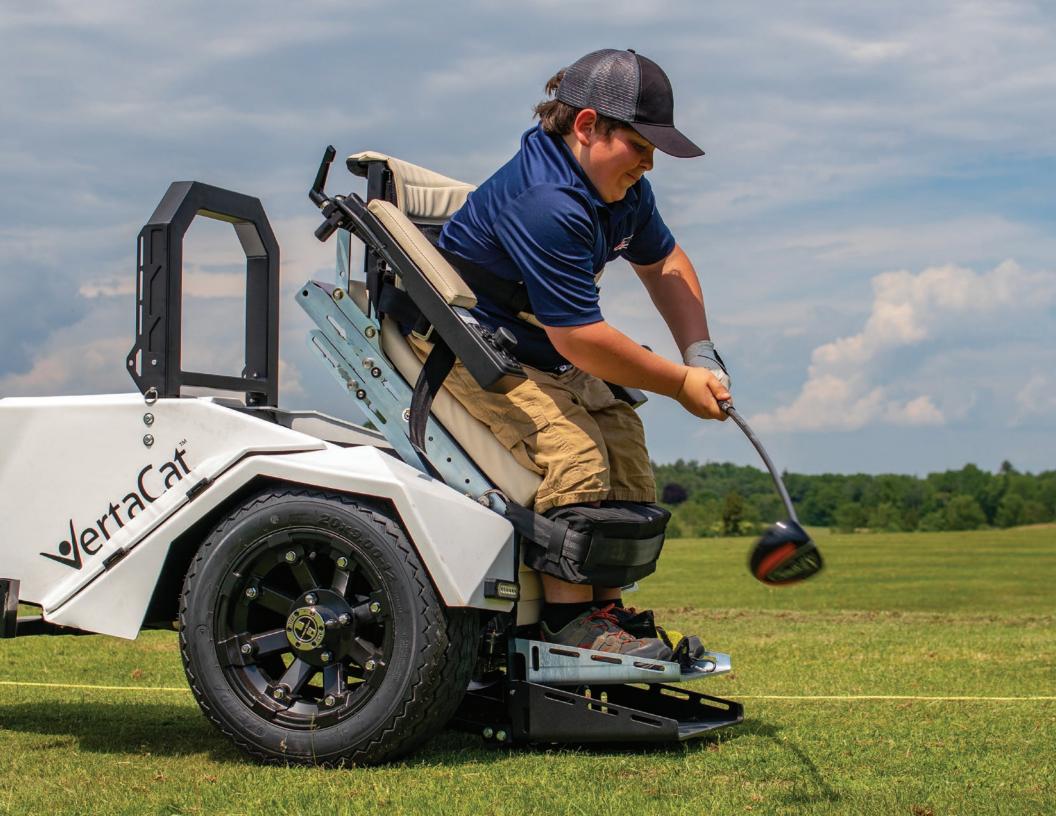

## SPORTS MAKE US MORE

Sports make us more — more determined, more powerful, more ourselves. And they show the world what we can do. Whether you're looking to play or compete, get involved.