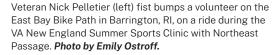

## SPORTS MAKE US MORE

Sports make us more — more determined, more powerful, more ourselves. And they show the world what we can do. Whether you're looking to play or compete, get involved.