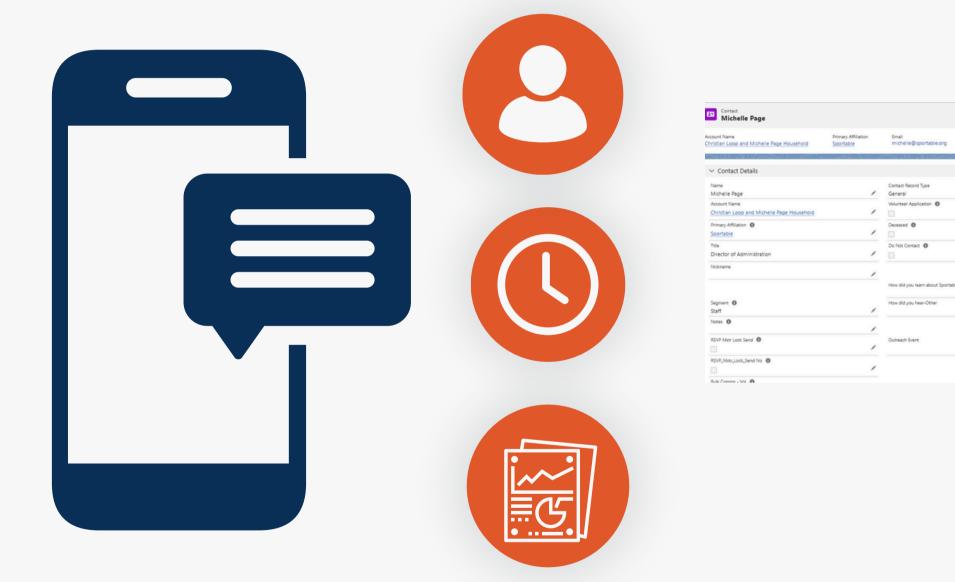

# Automation

| Registration Informat                                    | ion                                |
|----------------------------------------------------------|------------------------------------|
| Participant Info                                         |                                    |
| PLEASE FILL OUT ONE FORM PER PARTICIPA<br>the SAME name. | NT. All name fields should contain |
| First Name                                               |                                    |
| Last Name 🍵                                              |                                    |
| Assistance Needed                                        |                                    |
| Type Participant's first and last name here              |                                    |
| Service Schedule                                         | Kayaking.Training.May.AS.CY25      |
| Service Schedule Common Name                             | Kayaking, May 2025                 |
| Service                                                  | Kayaking.Training.AS.CY25 🔍        |
| Email                                                    |                                    |
| Program •                                                | Adaptive Sports CY25               |
| Client                                                   | ٩                                  |
| Program Engagement Name                                  |                                    |
| Role                                                     | Client                             |
| Stage                                                    | Enrolled                           |
| Are you a Sportable member?                              | O Yes<br>⊙No                       |

| \$0.00 |   |                                                                                                                                                                 | - and the second |
|--------|---|-----------------------------------------------------------------------------------------------------------------------------------------------------------------|------------------|
|        |   | mogli                                                                                                                                                           | 8 <u>-</u> 191   |
|        |   | + 100434/2991 - Mar 20, 2075                                                                                                                                    | 1000 AM          |
|        | 0 | htarch 24                                                                                                                                                       |                  |
|        | 1 |                                                                                                                                                                 | MP               |
|        |   | Reminder: Sportable Youth WCBB is TOMORROW (3/25). Look for an email from programs@sportable.org for more info. Please respond IN or OUT. Text STOP to end      |                  |
|        | 1 | + 10043402991 - Mar 34, 2025                                                                                                                                    | , 10:00 AM       |
|        |   |                                                                                                                                                                 |                  |
|        | / |                                                                                                                                                                 | MP               |
|        |   | Reminder: Sportable Adult Comp WCBB is TOMORROW (J/27). Look for an email from programs@sportable.org for more info. Please respond IN or OUT. Text STOP to end | 10.00 444        |
|        |   |                                                                                                                                                                 |                  |
|        | - | Reminder: Sportable Fit + FUNction is TOMORROW (3/27). Look for an email from programs@sportable.org. Please respond IN or OUT. Test STOP to end                |                  |
|        | / | + 10043402991 - Mar 20, 2005                                                                                                                                    | 10:00 AM         |
|        |   | Message to send                                                                                                                                                 |                  |
|        |   | newsays countries                                                                                                                                               | >                |
|        | 1 | 0 characters (Incoding: GSM-7   Segments: 1)                                                                                                                    |                  |