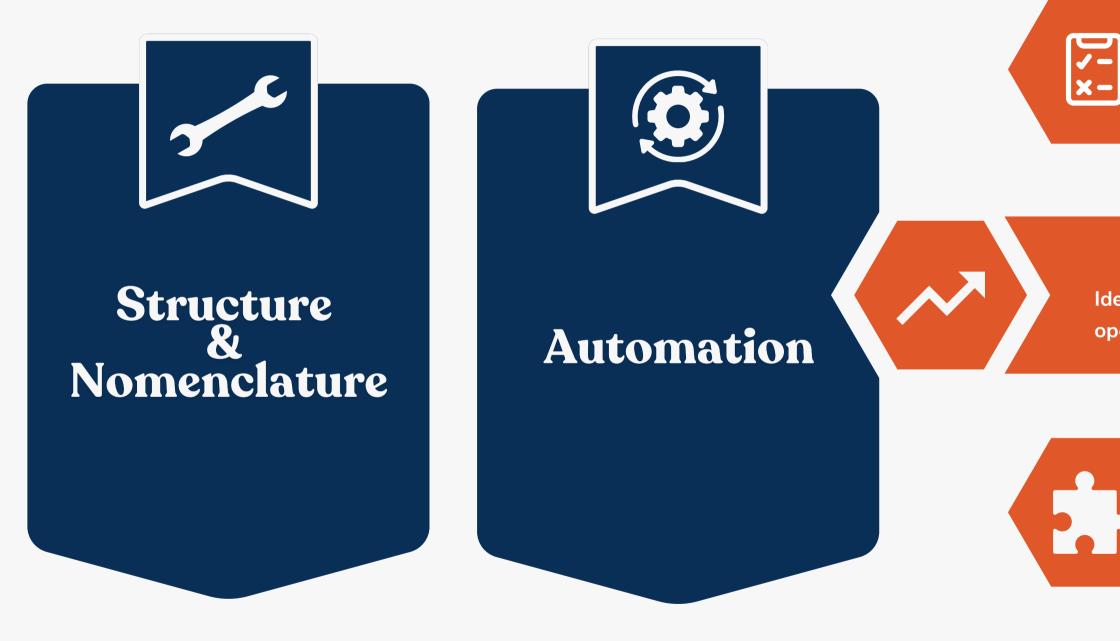

### **Operational Excellence**

Create a data structure that fits your operational processes is key to success.

### Efficiencies

Identify processes in your daily operations that could be automated.

### **Creative Problem Solving**

Creativity is key in formulating data solutions that are unique to your data needs.

# Structure & Nomenclature

| A            |   | В        | С        | D        | E      | F       | G         | н          | 1            | К   | L   | М   | N      |
|--------------|---|----------|----------|----------|--------|---------|-----------|------------|--------------|-----|-----|-----|--------|
| Program      |   | Туре     | Location | Date     | # Days | # Hours | Last Name | First Name | Athlete Type | Zip | DOB | Age | Gender |
| CP Soccer    | * | Training |          | 5/1/2022 | 1      | 2       |           |            | Member       |     | }   | 13  | Male   |
| CP Soccer    | ٣ | Training |          | 5/1/2022 | 1      | 2       |           |            | Member       |     |     | 7   | Male   |
| CP Soccer    | Ŧ | Training |          | 5/1/2022 | 1      | 2       |           |            | Member       |     | )   | 18  | Male   |
| CP Soccer    | ٣ | Training |          | 5/1/2022 | 1      | 2       |           |            | Member       |     | 5   | 11  | Male   |
| CP Soccer    | Ŧ | Training |          | 5/1/2022 | 1      | 2       |           |            | Member       |     | 2   | 16  | Male   |
| CP Soccer    | * | Training |          | 5/1/2022 | 1      | 2       |           |            | Member       |     | 2   | 9   | Female |
| CP Soccer    | Ŧ | Training |          | 5/1/2022 | 1      | 2       |           |            | Member       |     |     | 15  | Female |
| CP Soccer    | Ŧ | Training |          | 5/1/2022 | 1      | 2       |           |            | Member       |     |     | 9   | Male   |
| CP Soccer    | Ŧ | Training |          | 5/1/2022 | 1      | 2       |           |            | Member       |     | )   | 11  | Male   |
| CP Soccer    | Ŧ | Training |          | 5/1/2022 | 1      | 2       |           |            | Member       |     | Ļ   | 12  | Male   |
| CP Soccer    | Ŧ | Training |          | 5/1/2022 | 1      | 2       |           |            | Member       |     | 2   | 5   | Male   |
| CP Soccer    | Ŧ | Training |          | 5/1/2022 | 1      | 2       |           |            | Member       |     | )   | 9   | Male   |
| CP Soccer    | ٣ | Training |          | 5/1/2022 | 1      | 2       |           |            | Member       |     | ļ.  | 5   | Male   |
| Cycling-Comp | Ŧ | Training |          | 5/2/2022 | 1      | 1.5     |           |            | Member       |     | 5   | 47  | Male   |
| Cycling-Comp | ٣ | Training |          | 5/2/2022 | 1      | 1.5     |           |            | Member       |     | )   | 60  | Male   |
| Cycling-Comp | Ŧ | Training |          | 5/2/2022 | 1      | 1.5     |           |            | Member       |     |     | 41  | Male   |
| Cycling-Rec  | Ŧ | Training |          | 5/3/2022 | 1      | 1.5     |           |            | Member       |     | )   | 32  | Male   |
| Cycling-Rec  | Ŧ | Training |          | 5/3/2022 | 1      | 1.5     |           |            | Member       |     | 3   | 45  | Female |
| Cycling-Rec  | Ŧ | Training |          | 5/3/2022 | 1      | 1.5     |           |            | Member       |     | 2   | 46  | Male   |
| Cycling-Rec  | ٣ | Training |          | 5/3/2022 | 1      | 1.5     |           |            | Member       |     |     | 64  | Male   |
| Cycling-Rec  | Ŧ | Training |          | 5/3/2022 | 1      | 1.5     |           |            | Member       |     | )   | 49  | Male   |
| Cycling-Rec  | Ŧ | Training |          | 5/3/2022 | 1      | 1.5     |           |            | Member       |     | 5   | 59  | Male   |

# Automation

| Registration Informat                                    | ion                                |
|----------------------------------------------------------|------------------------------------|
| Participant Info                                         |                                    |
| PLEASE FILL OUT ONE FORM PER PARTICIPA<br>the SAME name. | NT. All name fields should contain |
| First Name                                               |                                    |
| Last Name 🍵                                              |                                    |
| Assistance Needed                                        |                                    |
| Type Participant's first and last name here              |                                    |
| Service Schedule                                         | Kayaking.Training.May.AS.CY25      |
| Service Schedule Common Name                             | Kayaking, May 2025                 |
| Service                                                  | Kayaking.Training.AS.CY25 🔍        |
| Email                                                    |                                    |
| Program •                                                | Adaptive Sports CY25               |
| Client                                                   | ٩                                  |
| Program Engagement Name                                  |                                    |
| Role                                                     | Client                             |
| Stage                                                    | Enrolled                           |
| Are you a Sportable member?                              | O Yes<br>⊙No                       |