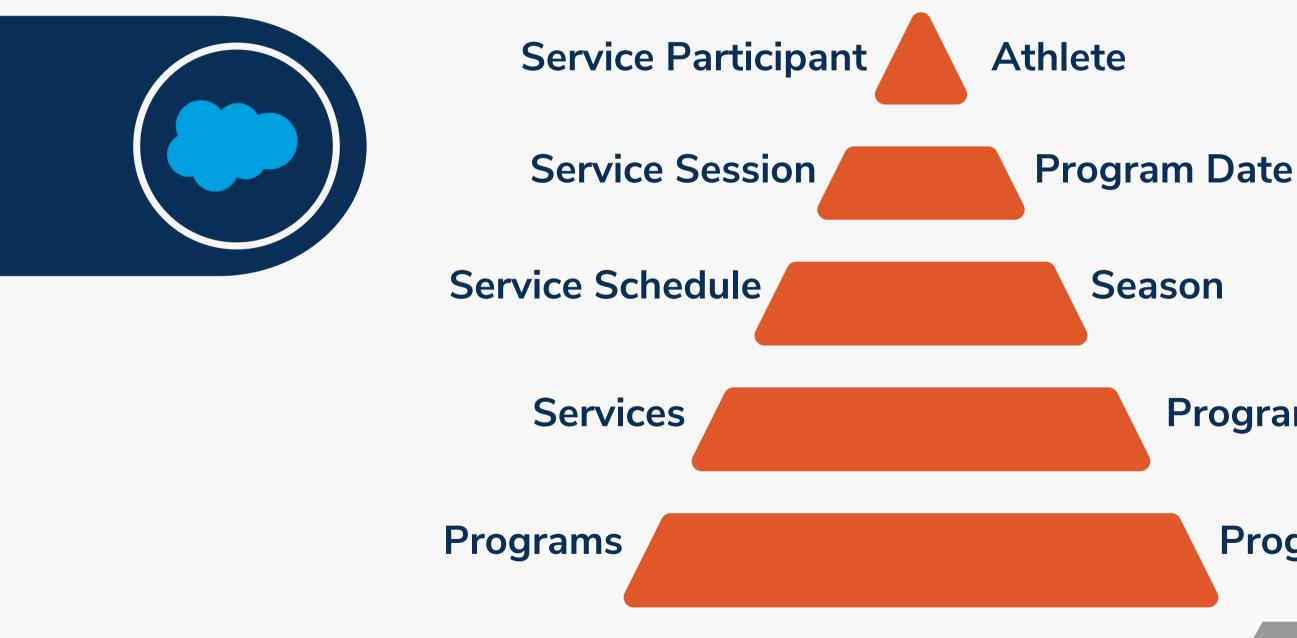

# Structure & Nomenclature

| A            |   | В        | С        | D        | E      | F       | G         | н          | 1            | К   | L   | М   | N      |
|--------------|---|----------|----------|----------|--------|---------|-----------|------------|--------------|-----|-----|-----|--------|
| Program      |   | Туре     | Location | Date     | # Days | # Hours | Last Name | First Name | Athlete Type | Zip | DOB | Age | Gender |
| CP Soccer    | * | Training |          | 5/1/2022 | 1      | 2       |           |            | Member       |     | }   | 13  | Male   |
| CP Soccer    | ٣ | Training |          | 5/1/2022 | 1      | 2       |           |            | Member       |     |     | 7   | Male   |
| CP Soccer    | Ŧ | Training |          | 5/1/2022 | 1      | 2       |           |            | Member       |     | )   | 18  | Male   |
| CP Soccer    | ٣ | Training |          | 5/1/2022 | 1      | 2       |           |            | Member       |     | 5   | 11  | Male   |
| CP Soccer    | Ŧ | Training |          | 5/1/2022 | 1      | 2       |           |            | Member       |     | 2   | 16  | Male   |
| CP Soccer    | * | Training |          | 5/1/2022 | 1      | 2       |           |            | Member       |     | 2   | 9   | Female |
| CP Soccer    | Ŧ | Training |          | 5/1/2022 | 1      | 2       |           |            | Member       |     |     | 15  | Female |
| CP Soccer    | Ŧ | Training |          | 5/1/2022 | 1      | 2       |           |            | Member       |     |     | 9   | Male   |
| CP Soccer    | Ŧ | Training |          | 5/1/2022 | 1      | 2       |           |            | Member       |     | )   | 11  | Male   |
| CP Soccer    | Ŧ | Training |          | 5/1/2022 | 1      | 2       |           |            | Member       |     | Ļ   | 12  | Male   |
| CP Soccer    | Ŧ | Training |          | 5/1/2022 | 1      | 2       |           |            | Member       |     | 2   | 5   | Male   |
| CP Soccer    | Ŧ | Training |          | 5/1/2022 | 1      | 2       |           |            | Member       |     | )   | 9   | Male   |
| CP Soccer    | ٣ | Training |          | 5/1/2022 | 1      | 2       |           |            | Member       |     | ļ.  | 5   | Male   |
| Cycling-Comp | Ŧ | Training |          | 5/2/2022 | 1      | 1.5     |           |            | Member       |     | 5   | 47  | Male   |
| Cycling-Comp | ٣ | Training |          | 5/2/2022 | 1      | 1.5     |           |            | Member       |     | )   | 60  | Male   |
| Cycling-Comp | Ŧ | Training |          | 5/2/2022 | 1      | 1.5     |           |            | Member       |     |     | 41  | Male   |
| Cycling-Rec  | Ŧ | Training |          | 5/3/2022 | 1      | 1.5     |           |            | Member       |     | )   | 32  | Male   |
| Cycling-Rec  | Ŧ | Training |          | 5/3/2022 | 1      | 1.5     |           |            | Member       |     | 3   | 45  | Female |
| Cycling-Rec  | Ŧ | Training |          | 5/3/2022 | 1      | 1.5     |           |            | Member       |     | 2   | 46  | Male   |
| Cycling-Rec  | ٣ | Training |          | 5/3/2022 | 1      | 1.5     |           |            | Member       |     |     | 64  | Male   |
| Cycling-Rec  | Ŧ | Training |          | 5/3/2022 | 1      | 1.5     |           |            | Member       |     | )   | 49  | Male   |
| Cycling-Rec  | Ŧ | Training |          | 5/3/2022 | 1      | 1.5     |           |            | Member       |     | 5   | 59  | Male   |

**Program/Sport** 

**Program Category** 

**Database-Driven Programming** 