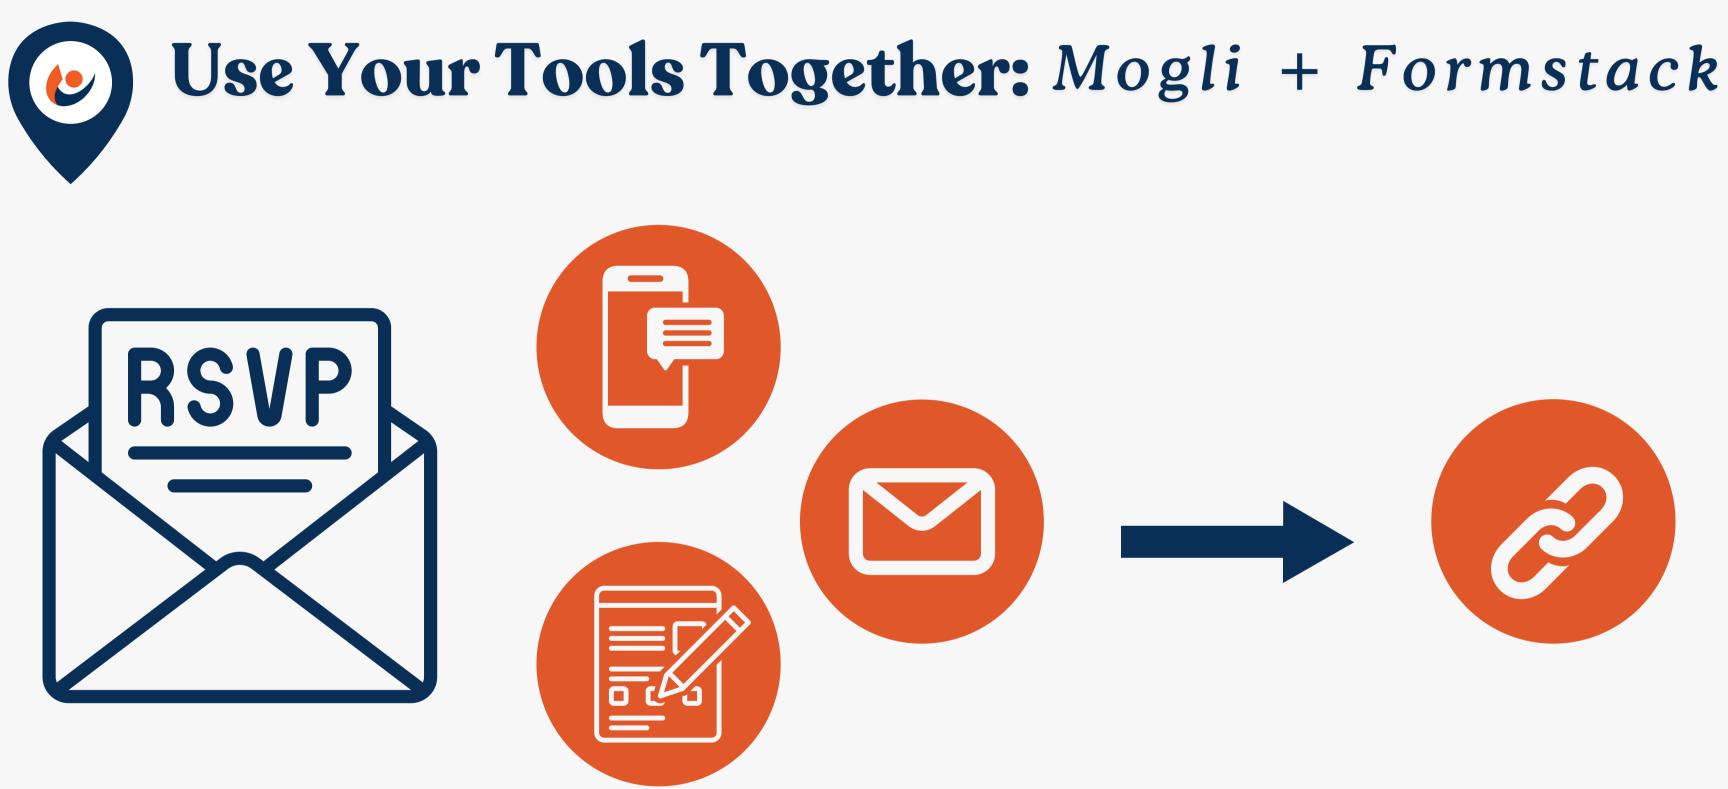

# Automation

| Registration Informat                                    | ion                                |
|----------------------------------------------------------|------------------------------------|
| Participant Info                                         |                                    |
| PLEASE FILL OUT ONE FORM PER PARTICIPA<br>the SAME name. | NT. All name fields should contain |
| First Name                                               |                                    |
| Last Name 🍵                                              |                                    |
| Assistance Needed                                        |                                    |
| Type Participant's first and last name here              |                                    |
| Service Schedule                                         | Kayaking.Training.May.AS.CY25      |
| Service Schedule Common Name                             | Kayaking, May 2025                 |
| Service                                                  | Kayaking.Training.AS.CY25 🔍        |
| Email                                                    |                                    |
| Program •                                                | Adaptive Sports CY25               |
| Client                                                   | ٩                                  |
| Program Engagement Name                                  |                                    |
| Role                                                     | Client                             |
| Stage                                                    | Enrolled                           |
| Are you a Sportable member?                              | O Yes<br>⊙No                       |

| \$0.00 |   |                                                                                                                                                                 | - and the second |
|--------|---|-----------------------------------------------------------------------------------------------------------------------------------------------------------------|------------------|
|        |   | mogli                                                                                                                                                           | 8 <u>-</u> 191   |
|        |   | + 100434/2991 - Mar 20, 2075                                                                                                                                    | 1000 AM          |
|        | 0 | htarch 24                                                                                                                                                       |                  |
|        | 1 |                                                                                                                                                                 | MP               |
|        |   | Reminder: Sportable Youth WCBB is TOMORROW (3/25). Look for an email from programs@sportable.org for more info. Please respond IN or OUT. Text STOP to end      |                  |
|        | 1 | + 10043402991 - Mar 34, 2025                                                                                                                                    | , 10:00 AM       |
|        |   |                                                                                                                                                                 |                  |
|        | / |                                                                                                                                                                 | MP               |
|        |   | Reminder: Sportable Adult Comp WCBB is TOMORROW (J/27). Look for an email from programs@sportable.org for more info. Please respond IN or OUT. Text STOP to end | 10.00 444        |
|        |   |                                                                                                                                                                 |                  |
|        | - | Reminder: Sportable Fit + FUNction is TOMORROW (3/27). Look for an email from programs@sportable.org. Please respond IN or OUT. Test STOP to end                |                  |
|        | / | + 10043402991 - Mar 20, 2005                                                                                                                                    | 10:00 AM         |
|        |   | Message to send                                                                                                                                                 |                  |
|        |   | newsays countries                                                                                                                                               | >                |
|        | 1 | 0 characters (Incoding: GSM-7   Segments: 1)                                                                                                                    |                  |