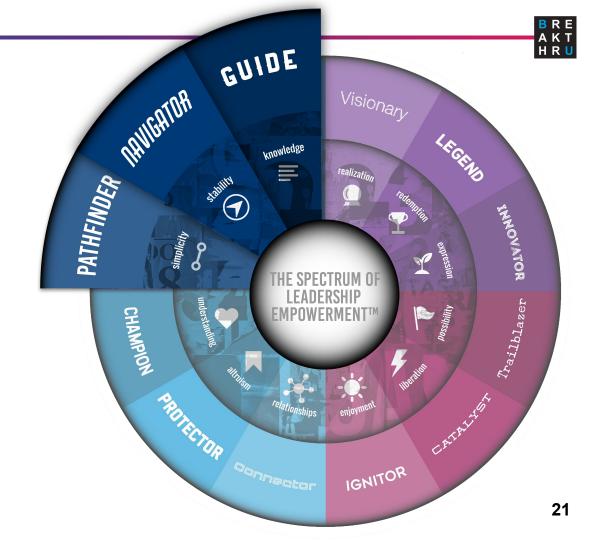

# Introducing the Spectrum of Leadership Empowerment™

Designed to help teams *access* and *activate* the power of their individual and collective leadership.

#### To Structure

# Leaders with the Power to Structure