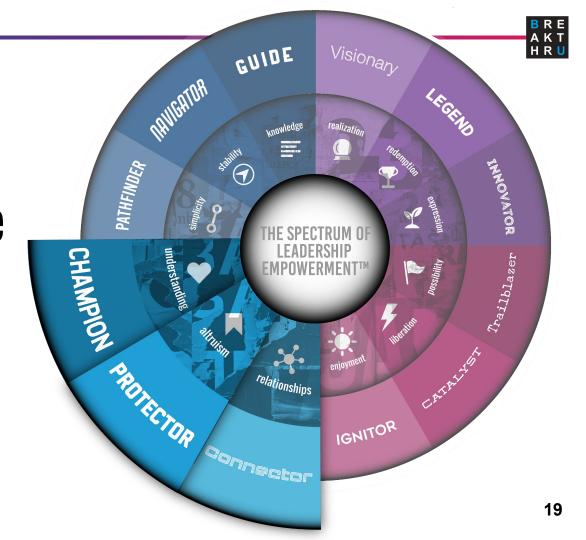

# Introducing the Spectrum of Leadership Empowerment™

Designed to help teams *access* and *activate* the power of their individual and collective leadership.

### To Unite

# Leaders with the Power to Unite