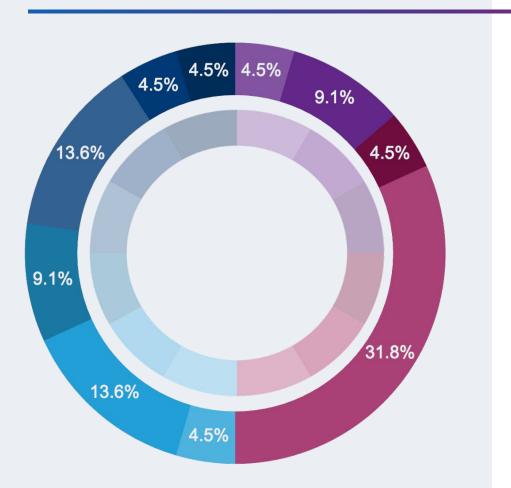

#### **Team Strengths**

A team's collective strengths define how it operates at its best. Shared qualities drive synergy and success. Leveraging these natural strengths enhances overall effectiveness, builds trust, and maximizes strategic influence within the organization.

#### What the team recognizes about itself at its best

- ✓ Strategic Thinking ahead and anticipating industry trends.
- ✓ Innovative Constantly seeking new ideas and problem-solving approaches.
- Empowering Creating environments where teams can thrive.
- ✓ Resilient Adaptable and persistent in the face of challenges.
- ✓ Trust-Driven Building deep, authentic relationships.
- ✓ Collaborative Encouraging teamwork and inclusivity.

Key Insight: The team's greatest asset is its ability to inspire and empower others

#### How would you build team culture using these insights?