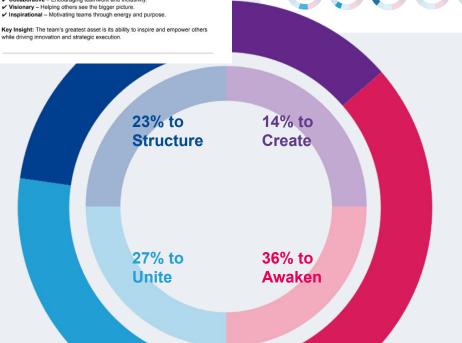

#### **Team Strengths**

A team's collective strengths define how it operates at its best. Shared qualities drive synergy and success. Leveraging these natural strengths enhances overall effectiveness, builds trust, and maximizes strategic influence within the organization.

#### What the team recognizes about itself at its best

- ✓ Strategic Thinking ahead and anticipating industry trends.
- ✓ Innovative Constantly seeking new ideas and problem-solving approaches.
- Empowering Creating environments where teams can thrive.
- ✓ Resilient Adaptable and persistent in the face of challenges.
- ✓ Trust-Driven Building deep, authentic relationships.
- ✓ Collaborative Encouraging teamwork and inclusivity.

Key Insight: The team's greatest asset is its ability to inspire and empower others