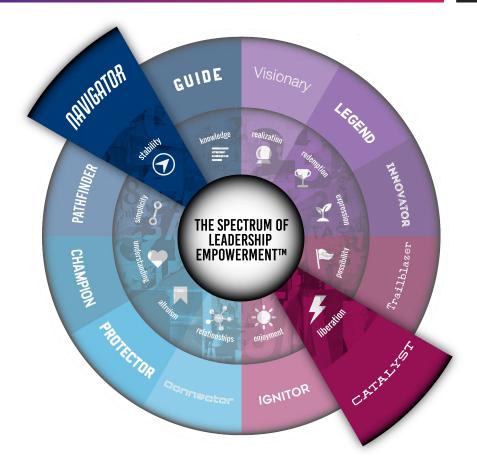

#### The SLE consists of 12 unique Leadership Types

These inclusive leadership archetypes were uncovered through interviews, observational studies, and collaboration with thousands of impact-driven leaders across multiple industries.

#### Let's discover and unlock your power as a leader.

PROTECTOR CHAMPION

PATHFINDER

NAVIGATOR

GUIDE

Visionary
LEGEND
INNOVATOR

Trailblazer

CATALYST