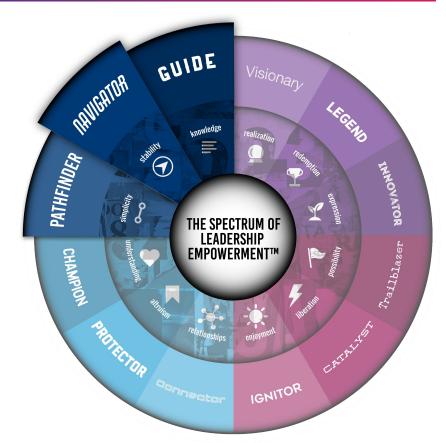

### Our Spectrum of Leadership Empowerment creates belief.

We help individuals and teams access and activate their authentic leadership styles.

### Where do YOU fall on the Spectrum?

#### The SLE consists of 12 unique Leadership Types

These inclusive leadership archetypes were uncovered through interviews, observational studies, and collaboration with thousands of impact-driven leaders across multiple industries.