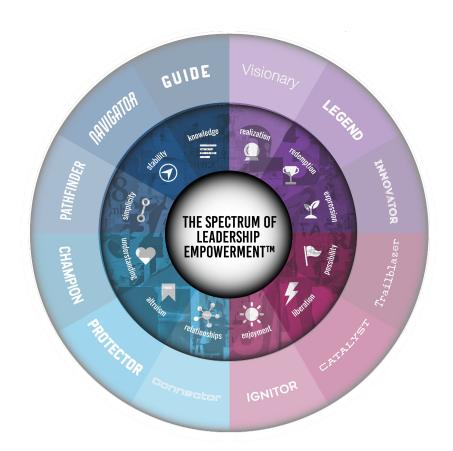

### Where do YOU fall on the Spectrum?

#### The SLE consists of 12 unique Leadership Types

These inclusive leadership archetypes were uncovered through interviews, observational studies, and collaboration with thousands of impact-driven leaders across multiple industries.

#### Let's discover and unlock your power as a leader.

PROTECTOR CHAMPION

PATHFINDER

NAVIGATOR

GUIDE

Visionary
LEGEND
INNOVATOR

Trailblazer

CATALYST