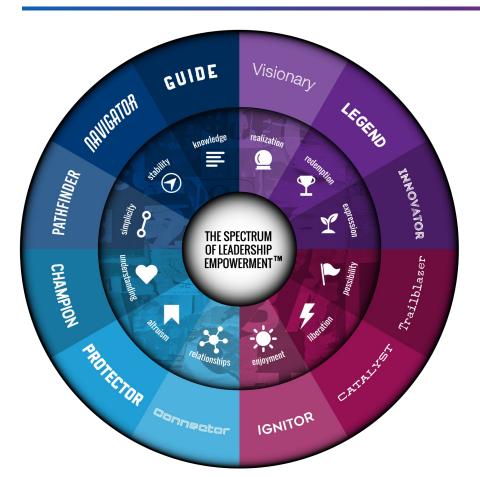

### Where do YOU fall on the Spectrum?

#### The SLE consists of 12 unique Leadership Types

These inclusive leadership archetypes were uncovered through interviews, observational studies, and collaboration with thousands of impact-driven leaders across multiple industries.

#### Let's discover and unlock your power as a leader.

PROTECTOR CHAMPION

PATHFINDER

NAVIGATOR

GUIDE

Visionary
LEGEND
INNOVATOR

Trailblazer

CATALYST