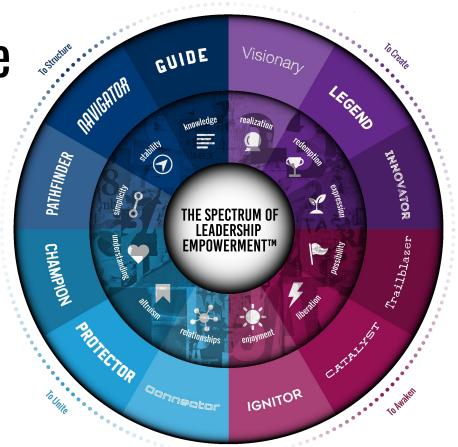

Each Leadership
Type has a primary
internal motivation.

Each Leadership
Type has two
internal influences.

## Each Leadership Type has an external amplifier

Each Leadership Type falls into one of four external power quadrants.

- → To Create
- → To Awaken
- → To Unite
- → To Structure